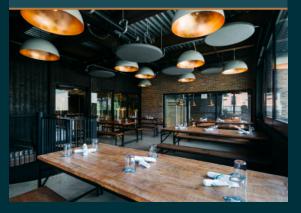

## DRINK. EAT. CELEBRATE.

WARFIELD DISTILLERY & BREWERY is the best location in Ketchum, Idaho to plan your next private event! With 4 different event spaces, Warfield can accommodate intimate gatherings of 20 friends, corporate meetings for 50, or a wedding with 400 guests. Warfield's event spaces showcase a sophisticated yet rustic mountain décor that compliments any event and each spaces hosts unparalleled views of Bald Mountain and the surrounding Wood River Valley.

## OUR SPACES

Warfield Distillery has 4 available spaces within the venue. Spaces are available for use on their own or in combination. Restaurant furniture can be removed to allow for more standing space, or replaced with rental furniture at the discretion and coordination of the party hosts.

Capacity for the deck, restaurant, mezzanine, and tasting rooms are listed as standing room capacities, seating can be arranged according to preference (please see sample seating charts).