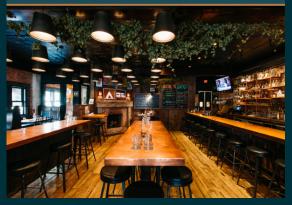

sed on seasonal availability, creating a unique culinary experience for you and your guests. Accompanying each meal, guests also have their choice of organically brewed and crafted Warfield beers and spirits, house crafted cocktails, and a premium wine list.



## OUR SPACES

Warfield Distillery has 4 available spaces within the venue. Spaces are available for use on their own or in combination. Restaurant furniture can be removed to allow for more standing space, or replaced with rental furniture at the discretion and coordination of the party hosts.

Capacity for the deck, restaurant, mezzanine, and tasting rooms are listed as standing room capacities, seating can be arranged according to preference (please see sample seating charts).

#### DECK 150 PEOPLE



#### RESTAURANT 150 PEOPLE



MEZZANINE 63 PEOPLE



#### TASTING ROOM 46 PEOPLE



## FOOD

All menus for special events are individually crafted by Head Chef, Jay Veregee. No two menus are the same, and each menu is a representation of seasonally and locally sourced produce, livestock, and/or game.

















### DRINK

Warfield Distillery and Brewery was founded with a commitment to time-honored methods of distillation and brewing, and simple clean ingredients. Since its inception, Warfield has brewed organic beers using only organic, non-chemical or pesticide ingredients, and whole leaf hops; prioritizing quality over quantity. On site, guests and diners can enjoy 14 on-draft selections of Warfield crafted beers, including 2-3 seasonal beers.

In addition to the crowd-favorite beers, Warfield is also known