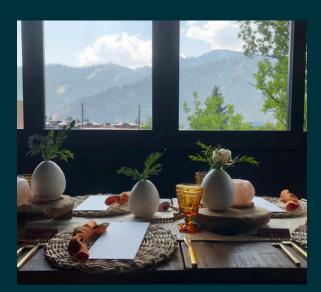

## DRINK. EAT. CELEBRATE.

WARFIELD DISTILLERY & BREWERY is the best location in Ketchum, Idaho to plan your next private event! With 4 different event spaces, Warfield can accommodate intimate gatherings of 20 friends, corporate meetings for 50, or a wedding with 400 guests. Warfield's event spaces showcase a sophisticated yet rustic mountain décor that compliments any event and each spaces hosts unparalleled views of Bald Mountain and the surrounding Wood River Valley.

## OUR SPACES

Warfield Distillery has 4 available spaces within the venue. Spaces are available for use on their own or in combination. Restaurant furniture can be removed to allow for more standing space, or replaced with rental furniture at the discretion and coordination of the party hosts.

Capacity for the deck, restaurant, mezzanine, and tasting rooms are listed as standing room capacities, seating can be arranged according to preference (please see sample seating charts).