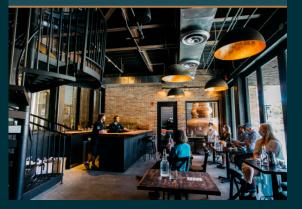

## DRINK. EAT. CELEBRATE.

WARFIELD DISTILLERY & BREWERY is the best location in Ketchum, Idaho to plan your next private event! With 4 different event spaces, Warfield can accommodate intimate gatherings of 20 friends, corporate meetings for 50, or a wedding with 400 guests. Warfield's event spaces showcase a sophisticated yet rustic mountain décor that compliments any event and each spaces hosts unparalleled views of Bald Mountain and the surrounding Wood River Valley.

## OUR SPACES

Warfield Distillery has 4 available spaces within the venue. Spaces are available for use on their own or in combination. Restaurant furniture can be removed to allow for more standing space, or replaced with rental furniture at the discretion and coordination of the party hosts.

Capacity for the deck, restaurant, mezzanine, and tasting rooms are listed as standing room capacities, seating can be arranged according to preference (please see sample seating charts).