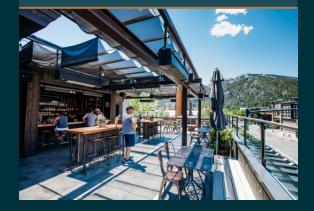

gee, crafts each event menu based on seasonal availability, creating a unique culinary experience for you and your guests. Accompanying each meal, guests also have their choice of organically brewed and crafted Warfield beers and spirits, house crafted cocktails, and a premium wine list.



## OUR SPACES

Warfield Distillery has 4 available spaces within the venue. Spaces are available for use on their own or in combination. Restaurant furniture can be removed to allow for more standing space, or replaced with rental furniture at the discretion and coordination of the party hosts.

Capacity for the deck, restaurant, mezzanine, and tasting rooms are listed as standing room capacities, seating can be arranged according to preference (please see sample seating charts).

#### DECK 150 PEOPLE



#### RESTAURANT 150 PEOPLE



MEZZANINE 63 PEOPLE



#### TASTING ROOM 46 PEOPLE



## FOOD

All menus for special events are individually crafted by Head Chef, Jay Veregee. No two menus are the same, and each menu is a representation of seasonally and locally sourced produce, livestock, and/or game.

















### DRINK

Warfield Distillery and Brewery was founded with a commitment to time-honored methods of distillation and brewing, and simple clean ingredients. Since its inception, Warfield has brewed organic beers using only organic, non-chemical or pesticide ingredients, and whole leaf hops; prioritizing quality over quantity. On site, guests and diners can enjoy 14 on-draft selections of Warfield crafted beers, including 2-3 seasonal beers.

In addition to the crowd-favorite